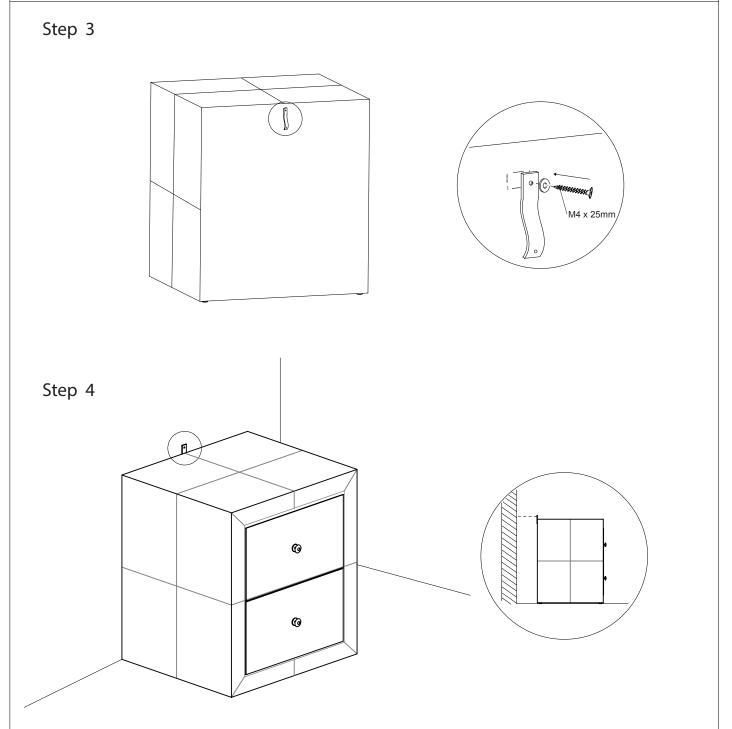

#### Caution:

For your safety when attaching the anti-tilt fixing;

-Check for any electrical wires or plumbing inside the wall before drilling any holes (if you are unsure please seek professional advice from a qualified tradesman)

-Walls are constructed from different materials eg; Masonry (solid brick) or plaster board lined cavity walls (hollow)