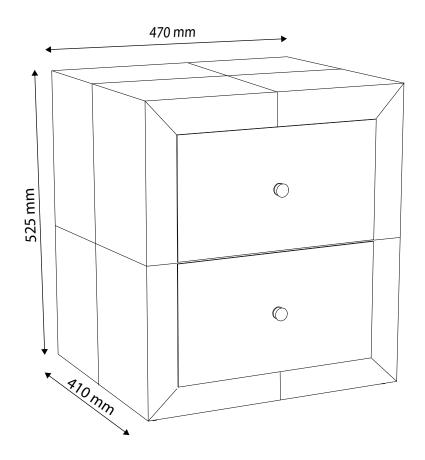

# ASSEMBLY INSTRUCTION BARDOT 2 DRAWER BEDSIDE

ITEM CODE 62626 Imported by Amart Furniture Pty Ltd, Qld, Brisbane Australia.

Imported by Amart Furniture Pty Ltd, Qld, Brisbane Australia. For any assistance with assembly or for missing parts please phone Amart Furniture, Customer Service Free call 1800 351 084

## ASSEMBLY INSTRUCTION BARDOT 2 DRAWER BEDSIDE ITEM CODE 62626

Imported by Amart Furniture Pty Ltd, Qld, Brisbane Australia. For any assistance with assembly or for missing parts please phone Amart Furniture, Customer Service Free call 1800 351 084