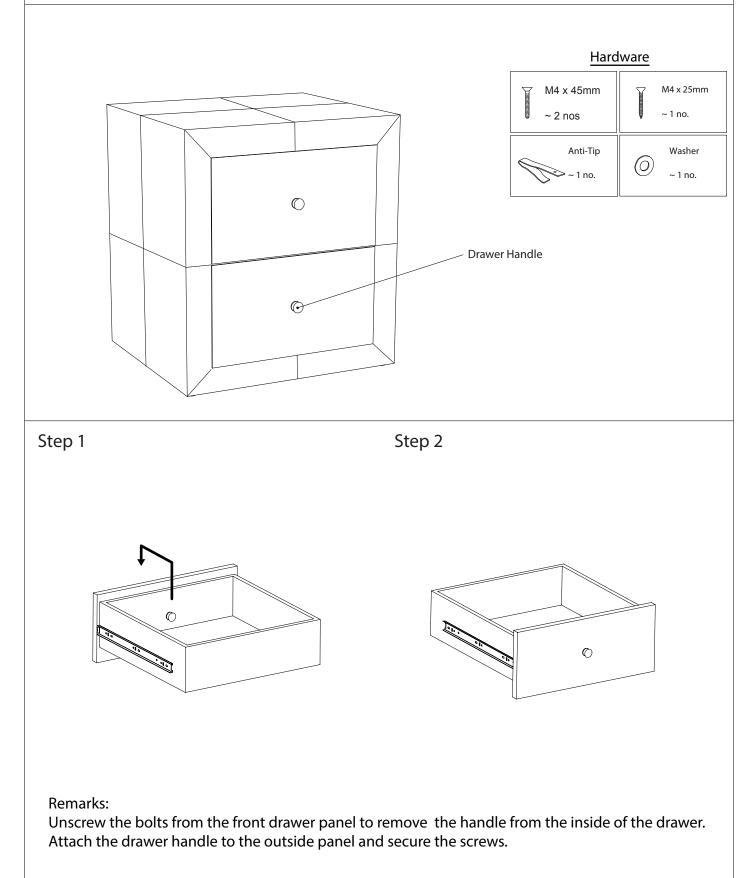

# ASSEMBLY INSTRUCTION BARDOT 2 DRAWER BEDSIDE

ITEM CODE 62626 Imported by Amart Furniture Pty Ltd, Qld, Brisbane Australia.

Imported by Amart Furniture Pty Ltd, Qld, Brisbane Australia. For any assistance with assembly or for missing parts please phone Amart Furniture, Customer Service Free call 1800 351 084

## ASSEMBLY INSTRUCTION BARDOT 2 DRAWER BEDSIDE ITEM CODE 62626

Imported by Amart Furniture Pty Ltd, Qld, Brisbane Australia. For any assistance with assembly or for missing parts please phone Amart Furniture, Customer Service Free call 1800 351 084